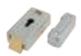

| 44         | 44         |
| Work intermittence (%)                  | 35         | 35         |
| Time to cover 90° (s)                   | 12         | 18         |
| Speed (rpm)                             | 1.7        | 1.1        |
| Overheating protection (°C)             | 140        | 140        |
| Overheating protection (°C)             | 140        | 140        |

# Limit on use SINUO



**NB**. In windy areas or when the gate has a particular structural shape, we advise reducing the limits on use.

## ARMAX XL



Larger-sized jointed arm (1 Pc./Pack)

#### **ASECXL**



External releasing device with metal wire (1 Pc./Pack)

#### DOS



Key switch with release mechanism for metal wire (1 Pc./Pack)

#### **AELVE**



Vertical electric lock (1 Pc./Pack)

#### **AELOR**



Horizontal electric lock (1 Pc./Pack)

## **GE UNI RS DL**



Control unit with built-in receiver

## **GE UNI R**



Control unit with built-in receiver and limit switch

#### TL



- Page 116

Sign plate