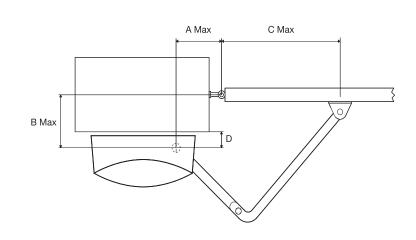

Irreversible electromechanical gear motor with jointed arm for swing gates. External fitting.

|       | Standard | Armax XL |
|-------|----------|----------|
| A Max | 160      | 420      |
| B max | 370      | 470      |
| C Max | 480      | 830      |
| D max | 87       | 87       |

## ARMAX XL

Larger-sized jointed arm (1 Pc./Pack)