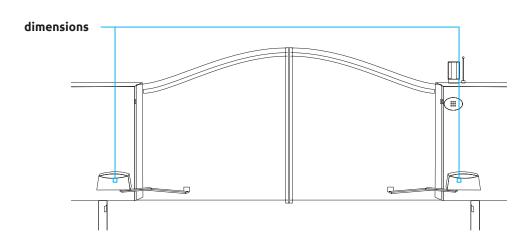

# SINUO

Irreversible electromechanical gear motor with jointed arm for swing gates. External fitting.

| Code        | Leaf | Motor   | Description                                                                                                                   | Pcs. / Pallet |
|-------------|------|---------|-------------------------------------------------------------------------------------------------------------------------------|---------------|
| SIN 3 UNI   | 3 m  | 230V AC | Irreversible gear motor. Quick. Model with electric limit switches for opening and closing. Control unit not fitted on board. | 30            |
| SIN 5 UNI L | 5 m  | 230V AC | Irreversible gear motor. Slow. Model with electric limit switches for opening and closing. Control unit not fitted on board.  | 30            |

# SINUO