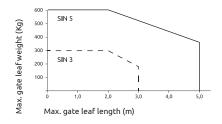

# Technical specifications

|                                         | SIN 3      | SIN 5      |
|-----------------------------------------|------------|------------|
| Max. gate leaf length (m) - see drawing | 3          | 5          |
| Motor power supply (V)                  | 230V 50 Hz | 230V 50 Hz |
| Power absorbed (W)                      | 220        | 220        |
| Torque (Nm)                             | 280        | 350        |
| Operating T° (°C Min/Max)               | - 20 + 70  | - 20 + 70  |
| Protection class (IP)                   | 44         | 44         |
| Work intermittence (%)                  | 35         | 35         |
| Time to cover 90° (s)                   | 12         | 18         |
| Speed (rpm)                             | 1.7        | 1.1        |
| Overheating protection (°C)             | 140        | 140        |
| Overheating protection (°C)             | 140        | 140        |

# Limit on use SINUO

**NB**. In windy areas or when the gate has a particular structural shape, we advise reducing the limits on use.