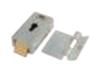

+ 70  | - 20 + 70  |
| Protection class (IP)                   | 44         | 44         |
| Work intermittence (%)                  | 35         | 35         |
| Time to cover 90° (s)                   | 12         | 18         |
| Speed (rpm)                             | 1.7        | 1.1        |
| Overheating protection (°C)             | 140        | 140        |
| Overheating protection (°C)             | 140        | 140        |

# Limit on use SINUO



**NB**. In windy areas or when the gate has a particular structural shape, we advise reducing the limits on use.

## ARMAX XL



Larger-sized jointed arm (1 Pc./Pack)

#### **ASECXL**



External releasing device with metal wire (1 Pc./Pack)

#### DOS



Key switch with release mechanism for metal wire (1 Pc./Pack)

#### **AELVE**



Vertical electric lock (1 Pc./Pack)

#### **AELOR**



Horizontal electric lock (1 Pc./Pack)

## **GE UNI RS DL**



Control unit with built-in receiver

## **GE UNI R**



Control unit with built-in receiver and limit switch

#### TL



- Page 116

Sign plate