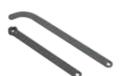

Hz | 230V 50 Hz |
| Power absorbed (W)                      | 220        | 220        |
| Torque (Nm)                             | 280        | 350        |
| Operating T° (°C Min/Max)               | - 20 + 70  | - 20 + 70  |
| Protection class (IP)                   | 44         | 44         |
| Work intermittence (%)                  | 35         | 35         |
| Time to cover 90° (s)                   | 12         | 18         |
| Speed (rpm)                             | 1.7        | 1.1        |
| Overheating protection (°C)             | 140        | 140        |
| Overheating protection (°C)             | 140        | 140        |

# Limit on use SINUO



**NB**. In windy areas or when the gate has a particular structural shape, we advise reducing the limits on use.

## ARMAX XL



Larger-sized jointed arm (1 Pc./Pack)

#### **ASECXL**



External releasing device with metal wire (1 Pc./Pack)

#### DOS



Key switch with release mechanism for metal wire (1 Pc./Pack)

#### **AELVE**



Vertical electric lock (1 Pc./Pack)

#### **AELOR**



Horizontal electric lock (1 Pc./Pack)

## **GE UNI RS DL**



Control unit with built-in receiver

## **GE UNI R**



Control unit with built-in receiver and limit switch

#### TL



- Page 116

Sign plate