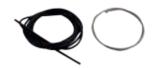

| 220        | 220        |
| Torque (Nm)                             | 280        | 350        |
| Operating T° (°C Min/Max)               | - 20 + 70  | - 20 + 70  |
| Protection class (IP)                   | 44         | 44         |
| Work intermittence (%)                  | 35         | 35         |
| Time to cover 90° (s)                   | 12         | 18         |
| Speed (rpm)                             | 1.7        | 1.1        |
| Overheating protection (°C)             | 140        | 140        |
| Overheating protection (°C)             | 140        | 140        |

# Limit on use SINUO



**NB**. In windy areas or when the gate has a particular structural shape, we advise reducing the limits on use.

## ARMAX XL



Larger-sized jointed arm (1 Pc./Pack)

#### **ASECXL**



External releasing device with metal wire (1 Pc./Pack)

#### DOS



Key switch with release mechanism for metal wire (1 Pc./Pack)

#### **AELVE**



Vertical electric lock (1 Pc./Pack)

#### **AELOR**



Horizontal electric lock (1 Pc./Pack)

## **GE UNI RS DL**



Control unit with built-in receiver

## **GE UNI R**



Control unit with built-in receiver and limit switch

#### TL



- Page 116

Sign plate